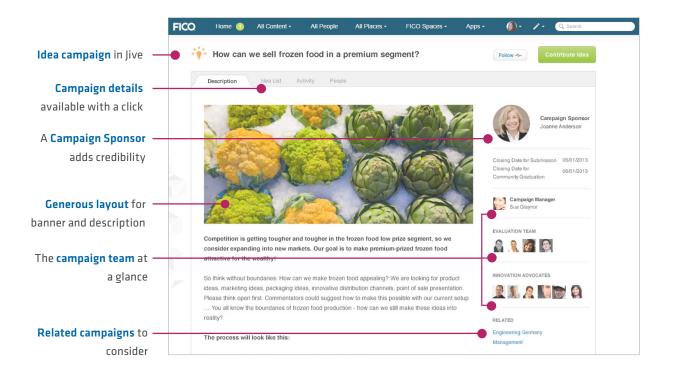

### FICO is using HYPE to enable ideation within their Jive platform:

- The HYPE App looks like just Jive, which removes any access hurdles for employees.
- Ideas are generated through campaigns, which focus on specific topics and themes.
- Ideas are then transferred to HYPE's back-end tools for processing.
- Evaluation, decision making, and execution upon ideas is conducted using the HYPE platform.
- HYPE then communicates the progress of ideas back to the authors in Jive.

HYPE's upcoming new release of the App takes this integration even further. The complete innovation workflow is now actionable directly within Jive, so campaign sponsors can evaluate and select ideas without having to leave the Jive system.