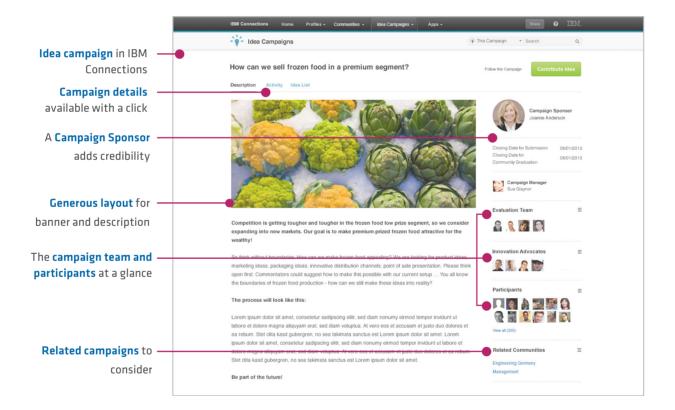

## **HYPE Innovation App** for IBM Connections

## Bring innovation management to social business!

As the leading social business platform, IBM Connections is the central place where employees meet online to collaborate. This diverse and spontaneous networking makes IBM Connections a true hotspot for innovation. To tap into this potential and drive more innovation, you need a structured way to collect and manage the ideas.

The HYPE App for IBM Connections allows you to do just that, with its best-practice approach for structured innovation campaigns, and a focus on delivering results through a staged funnel. HYPE's process has been proven in hundreds of scenarios across industry sectors. With HYPE for IBM Connections you combine the best of social business collaboration and rigorous innovation management.